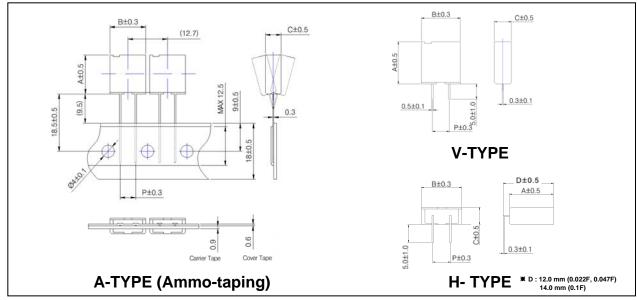

## • Dimensions in mm(not to scale)

#### Standard products

| Part number | Operating voltage (V) | Capacitance (F) | ESR (Ω, @1kHz) | Size (mm) A×B×C×P |
|-------------|-----------------------|-----------------|----------------|-------------------|
| DA 5R5 223  | 5.5                   | 0.022           | ≤ 150          | 10.5×9.5×5.0×5.0  |
| DA 5R5 473  |                       | 0.047           | ≤ 60           | 10.5×9.5×5.0×5.0  |
| DA 5R5 104  |                       | 0.1             | ≤ 60           | 12.5×11.5×5.0×5.0 |