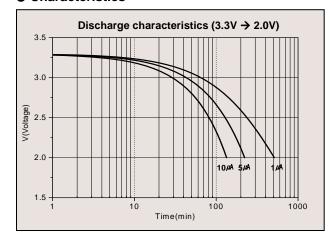

### Nominal Specifications (Part No. : SM 3R3 703)

| Cell Size                 | Ø4.8 × 1.4mm | Discharge Capacity    | 22 uAh (3.3V-2.0V) |
|---------------------------|--------------|-----------------------|--------------------|
| Operating Temp.           | -25 ~ +60 ℃  | Capacitance Tolerance | -20 ~ 80 %         |
| Rated Voltage             | 3.3Vdc       | ESR (at 1KHz)         | LESS THAN 100Ω     |
| Electrostatic Capacitance | 0.07F        | Leakage Current       | LESS THAN 100#     |

#### Characteristics