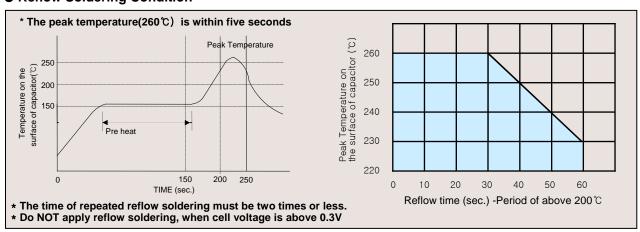

## Reflow Soldering Condition

Homepage: http://www.korchip.com

Head office: 82-31-361-8031~6 (Fax: 82-31-361-8080)

E-mail: starcap@korchip.com