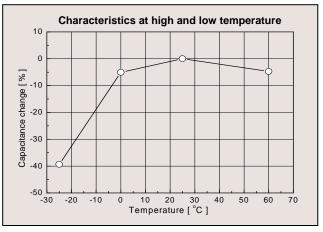

e
- : Pb-free reflow soldering is available (260°C peak)
- High Operational Voltage
- : Able to be used at wide range voltage from 0V to 3.3V
- Various Terminal Types



## Applications

• RTC(Real Time Clock) back-up for Mobile Phones, Digital Cameras, PMP, Pagers, etc.

### Nominal Specifications (Part No. : SM 3R3 703)

| Cell Size                 | Ø4.8 × 1.4mm | Discharge Capacity    | 22 uAh (3.3V-2.0V) |
|---------------------------|--------------|-----------------------|--------------------|
| Operating Temp.           | -25 ~ +60 ℃  | Capacitance Tolerance | -20 ~ 80 %         |
| Rated Voltage             | 3.3Vdc       | ESR (at 1KHz)         | LESS THAN 100Ω     |
| Electrostatic Capacitance | 0.07F        | Leakage Current       | LESS THAN 100#     |

#### Characteristics





## Reflow Soldering Condition



Homepage: http://www.korchip.com

Head office: 82-31-361-8031~6 (Fax: 82-31-361-8080)

E-mail: starcap@korchip.com